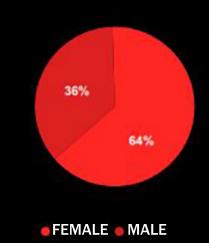

### FEMALE

## AUDIENCE

male

female

38%

women 25 - 34 34.1% of fans men 25 - 34 29.9% of fans 61%