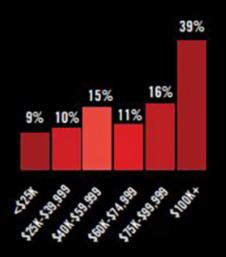

now about the best opportunities and experiences happening in the city. ATLANTAF/ is your local curator.

### What's Poppin'



#### NEWS

Daily content about the latest developments & happenings in Atlanta





#### **ANNOUNCEMENTS**

New restaurant openings and ground-breaking ceremonies around town

### **Exclusive**



#### **ENTERTAINMENT**

The 411 on secret film screenings, intimate gatherings & more



### FEMALE





### **ATAMATIANS** HYPER ACTIVE AUDIENCE

DP CR

OF LOCAL ADVENTURERS, CONNOISSEURS & AFICIONADOS

## ATLANTA'S FASTEST-GROWING MEDIA COMPANY

Likes on Facebook

160

Social Media ollowe

organic raffic

0%

Beadjoch

## AUDIENCE

male

female

38%

women 25 - 34 34.1% of fans men 25 - 34 29.9% of fans 61%

# AUDIENCE ATLANTAFI

- HOUSEHOLD INCOME -



- EDUCATION -